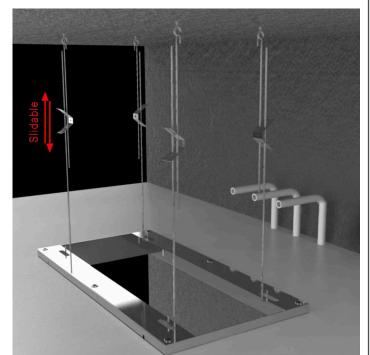

# THERMOSTATIC MATTE BLACK RECESSED CEILING MOUNT LED RAINFALL SHOWER SYSTEM WITH SOUND SYSTEM AND HAND SHOWER SPECIFICATIONS



### **Shower Head**

Shower Head Functions: Rainfall, Bubble, Mist

Shower Panel / Hose Material: 304 Stainless Steel

Showerheads Install: Embedded Ceiling Mounted

Concealed Mixer Install: Wall-Mounted

Shower Accessories Material: Brass

LED Light: Need to Connect Power

Shower Hose Length: 1.5M

Power: 100V~240V Alternating Current (AC)

LED Colors: 7 Colors

Water Flow: 16L/min~28L/min

Music: Need Bluetooth

#### **Touch Panel Control**





M Auto mode setting









Product shown is only for installation display purpose



All dimensions and specifications are nominal and may vary. Use actual products for accuracy in critical situations.



## **Bath**Select

### **Shower Mixer**





All Function can be used at the same time.



### **Hand Shower**



Flow Rate: 2.0 GPM / 7.6 LPM

### **Shower Mixer Connections**