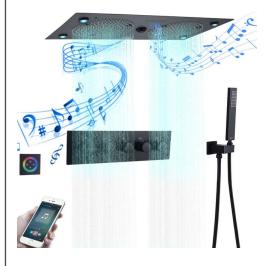

### **Shower Head**

Shower Head Functions: Rainfall, Bubble, Mist

Shower Panel / Hose Material: 304 Stainless Steel

Showerheads Install: Embedded Ceiling Mounted

Concealed Mixer Install: Wall-Mounted

Shower Accessories Material: Brass

LED Light: Need to Connect Power

Shower Hose Length: 1.5M

Power: 100V~240V Alternating Current (AC)

LED Colors: 7 Colors

Water Flow: 16L/min~28L/min

Music: Need Bluetooth

### **Shower Mixer**

All Function can be used at the same time.

### **Hand Shower**

Flow Rate: 2.0 GPM / 7.6 LPM