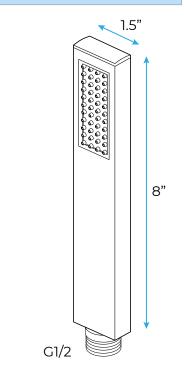

AND SHOWER SPECIFICATIONS



### **Shower Head**

Shower Head Functions: Rainfall, Bubble, Mist

Shower Panel / Hose Material: 304 Stainless Steel

Showerheads Install: Embedded Ceiling Mounted

Concealed Mixer Install: Wall-Mounted

Shower Accessories Material: Brass

LED Light: Need to Connect Power

Shower Hose Length: 1.5M

Power: 100V~240V Alternating Current (AC)

LED Colors: 7 Colors

Water Flow: 16L/min~28L/min

Music: Need Bluetooth

#### **Touch Panel Control**





M Auto mode setting









Product shown is only for installation display purpose



All dimensions and specifications are nominal and may vary. Use actual products for accuracy in critical situations.



## **Bath**Select

### **Shower Mixer**





All Function can be used at the same time.



### **Hand Shower**



Flow Rate: 2.0 GPM / 7.6 LPM

### **Shower Mixer Connections**