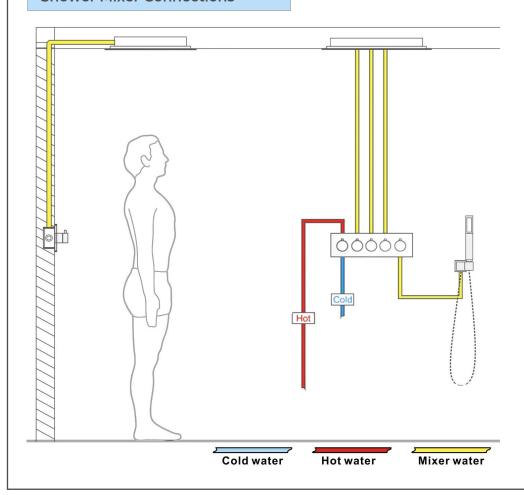

tions: Rainfall, Bubble, Mist

Shower Panel / Hose Material: 304 Stainless Steel

Showerheads Install: Embedded Ceiling Mounted

Concealed Mixer Install: Wall-Mounted

Shower Accessories Material: Brass

LED Light: Need to Connect Power

Shower Hose Length: 1.5M

Power: 100V~240V Alternating Current (AC)

LED Colors: 7 Colors

Water Flow: 16L/min~28L/min

Music: Need Bluetooth

#### **Touch Panel Control**





M Auto mode setting









Product shown is only for installation display purpose



All dimensions and specifications are nominal and may vary. Use actual products for accuracy in critical situations.



## **Bath**Select

### **Shower Mixer**





All Function can be used at the same time.



### **Hand Shower**



Flow Rate: 2.0 GPM / 7.6 LPM

### **Shower Mixer Connections**