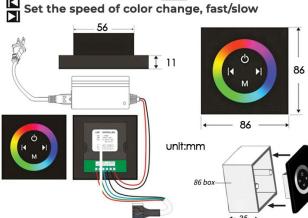

#### **Touch Panel Control**

M Auto mode setting

Product shown is only for installation display purpose

All dimensions and specifications are nominal and may vary. Use actual products for accuracy in critical situations.