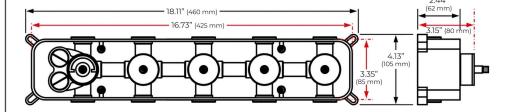

CESSED CEILING MOUNT LED RAINFALL SHOWER SYSTEM WITH SOUND SYSTEM AND HAND SHOWER SPECIFICATIONS



### **Shower Head**

Shower Head Functions: Rainfall, Bubble, Mist

Shower Panel / Hose Material: 304 Stainless Steel

Showerheads Install: Embedded Ceiling Mounted

Concealed Mixer Install: Wall-Mounted

Shower Accessories Material: Brass

LED Light: Need to Connect Power

Shower Hose Length: 1.5M

Power: 100V~240V Alternating Current (AC)

LED Colors: 7 Colors

Water Flow: 16L/min~28L/min

Music: Need Bluetooth

#### **Touch Panel Control**





M Auto mode setting









Product shown is only for installation display purpose



All dimensions and specifications are nominal and may vary. Use actual products for accuracy in critical situations.



## **Bath**Select

### **Shower Mixer**





All Function can be used at the same time.



### **Hand Shower**



Flow Rate: 2.0 GPM / 7.6 LPM

### **Shower Mixer Connections**