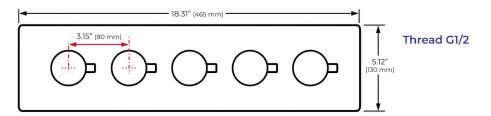

SSED CEILING MOUNT LED RAINFALL SHOWER SYSTEM WITH SOUND SYSTEM AND HAND SHOWER SPECIFICATIONS



### **Shower Head**

Shower Head Functions: Rainfall, Bubble, Mist

Shower Panel / Hose Material: 304 Stainless Steel

Showerheads Install: Embedded Ceiling Mounted

Concealed Mixer Install: Wall-Mounted

Shower Accessories Material: Brass

LED Light: Need to Connect Power

Shower Hose Length: 1.5M

Power: 100V~240V Alternating Current (AC)

LED Colors: 7 Colors

Water Flow: 16L/min~28L/min

Music: Need Bluetooth

#### **Touch Panel Control**





M Auto mode setting









Product shown is only for installation display purpose



All dimensions and specifications are nominal and may vary. Use actual products for accuracy in critical situations.



## **Bath**Select

### **Shower Mixer**





All Function can be used at the same time.



### **Hand Shower**



Flow Rate: 2.0 GPM / 7.6 LPM

### **Shower Mixer Connections**